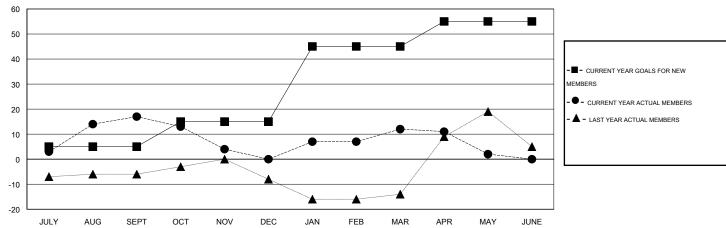

## GOALS AND ACTUAL MEMBERS CUMULATIVE

| DROPPED CLUBS: 1  DROPPED MEMBERS |                | 35 CLUBS OF 52 ADDED 1 OR MORE NEW MEMBERS |                                       | <u>ON</u><br>685 (73.42%)<br>248 (26.58%) |          |
|-----------------------------------|----------------|--------------------------------------------|---------------------------------------|-------------------------------------------|----------|
| DECEASED CLUB CANCELLED OTHER     | 12<br>0<br>101 | CLICK HERE FOR HEALTH ASSESSMENT DATA      | FAMILY UNIT MEMBERS HEAD OF HOUSEHOLD |                                           | 98<br>48 |
| TOTAL                             | 113            |                                            | NON-HEAD OF HOUSEHOLD                 |                                           | 50       |